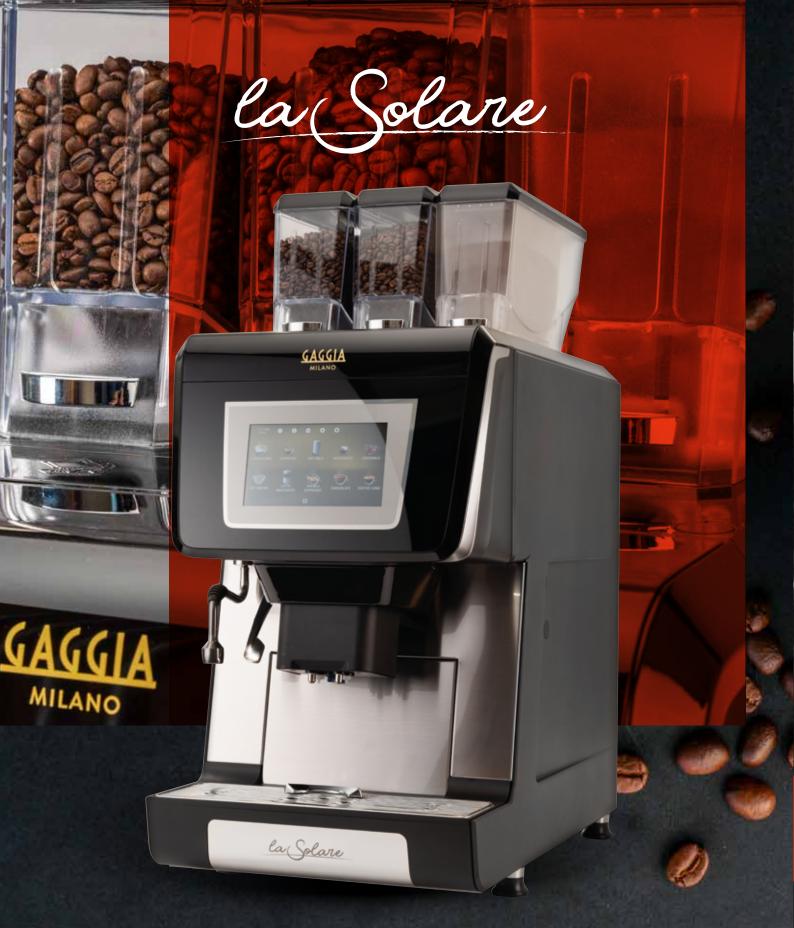

### **LIGHT UP YOUR BREAK!**

La Solare is the new, fully automatic coffee machine by Gaggia Milano. It is the culmination of a series of cutting-edge technological advances, designed to enhance one of the most important rituals of the day: the coffee break.

## REFINED PROFILES

The elegance of an iconic brand like Gaggia Milano is self-evident in the refined lines that characterize the design of La Solare. Its aluminium profiles with their inherent sparkle, the LED-illuminated dispensing area and the gleaming stainless-steel components are just some of the features of La Solare demonstrating the attention to detail that has been lavished on this machine ever since the design stage.

# A USER-FRIENDLY EXPERIENCE

We've used the same meticulous attention to detail to ensure that La Solare is intuitive and easy to. In fact, in self-service mode, which is accessible via the 7-inch touchscreen, customers can easily select and customize their own drinks.

## AN ENHANCED MILK SYSTEM

La Solare has been designed to deliver high-quality, hot foamed milk-based beverages, time after time, year after year. What's more, its innovative on-board milk technology offers a couple of great advantages, for consumers and unskilled personnel alike.

# THE NEW Z4000 iX COFFEE GROUP

Z4000 iX is the innovative technology that further enhances the high-performing coffee technology that's part and parcel of Gaggia Milano's entire range of fully automatic machines.