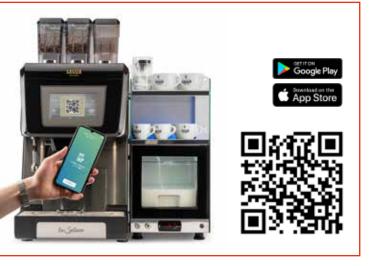

Coffee APPeal® is the free mobile selection app which lets customers enjoy a touchless experience. Just scan the QR Code on the La Solare touchscreen and select your drink. You don't have to enter any personal information; you don't have to touch the machine.