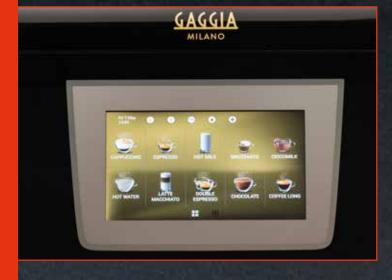

# A USER-FRIENDLY EXPERIENCE

We've used the same meticulous attention to detail to ensure that La Solare is intuitive and easy to. In fact, in self-service mode, which is accessible via the 7-inch touchscreen, customers can easily select and customize their own drinks.

7-inch touchscreen

Up to 5 drink categories

Up to 10 selections per each page

Customisable User Interface: drink icons and background

Customisable access to programming

User interface in Self-service mode

Energy-saving: Soft and Deep modes