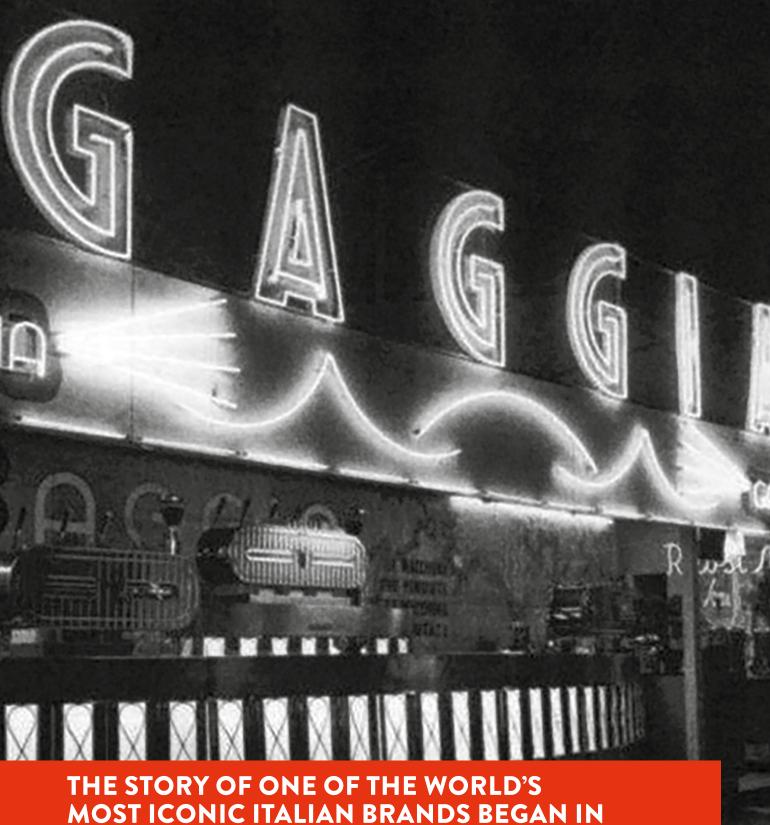

## LIGHT UP YOUR BREAK!

VENDING · HORECA · SERVICES

www.beltrasystem.it commerciale@beltrasystem.it Tel. 02 660 40 815 MILANO

CE

1930's MILAN.

In 1938, barista Achille Gaggia filed the patent that signalled a revolution in the way aromas are extracted from coffee. Gaggia had created, for the very first time, the perfect Italian espresso - complete with its characteristic 'crema'.