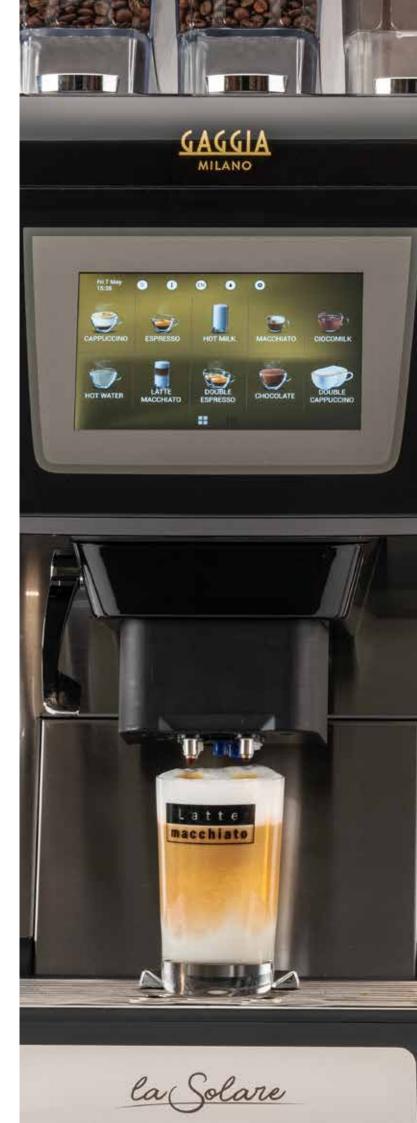

### **LIGHT UP YOUR BREAK!**

La Solare is the new, fully automatic coffee machine by Gaggia Milano. It is the culmination of a series of cutting-edge technological advances, designed to enhance one of the most important rituals of the day: the coffee break.

## REFINED PROFILES

The elegance of an iconic brand like Gaggia Milano is self-evident in the refined lines that characterize the design of La Solare. Its aluminium profiles with their inherent sparkle, the LED-illuminated dispensing area and the gleaming stainless-steel components are just some of the features of La Solare demonstrating the attention to detail that has been lavished on this machine ever since the design stage.

# A USER-FRIENDLY EXPERIENCE

We've used the same meticulous attention to detail to ensure that La Solare is intuitive and easy to. In fact, in self-service mode, which is accessible via the 7-inch touchscreen, customers can easily select and customize their own drinks.

7-inch touchscreen

Up to 5 drink categories

Up to 10 selections per each page

Customisable User Interface: drink icons and background

Customisable access to programming

User interface in Self-service mode

Energy-saving: Soft and Deep modes