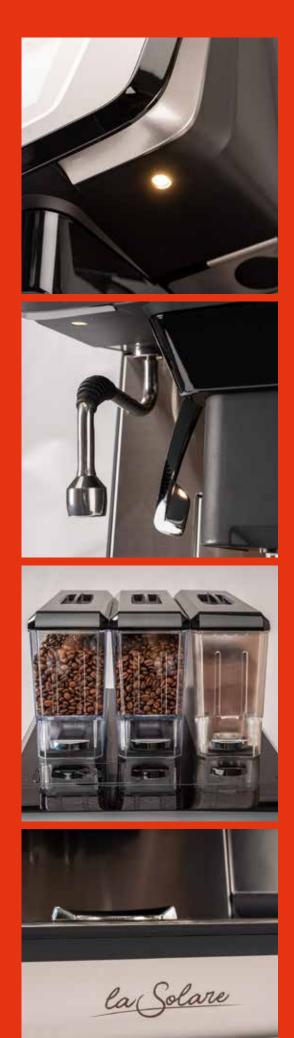

## REFINED PROFILES

The elegance of an iconic brand like Gaggia Milano is self-evident in the refined lines that characterize the design of La Solare. Its aluminium profiles with their inherent sparkle, the LED-illuminated dispensing area and the gleaming stainless-steel components are just some of the features of La Solare demonstrating the attention to detail that has been lavished on this machine ever since the design stage.

## AN ENHANCED MILK SYSTEM

La Solare has been designed to deliver high-quality, hot foamed milk-based beverages, time after time, year after year. What's more, its innovative on-board milk technology offers a couple of great advantages, for consumers and unskilled personnel alike.

### **TECHNICAL FEATURES**

LED-illuminated delivery area

Manually adjustable nozzle from 72 to 167 mm

Lateral hot water wand

Double nozzle for both coffee and milk dispensing

Programmable and Plug&Play cleaning cycles of the milk circuit