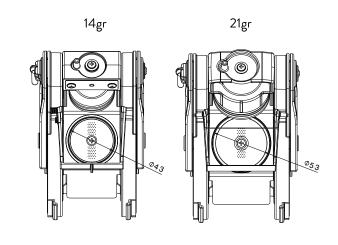

# THE NEW Z4000 iX COFFEE GROUP

Z4000 iX is the innovative technology that further enhances the high-performing coffee technology that's part and parcel of Gaggia Milano's entire range of fully automatic machines.

Z4000 iX is a new brewing group, which boasts a heated stainless-steel chamber that ensures better stability, in terms of both temperature and quality perception.

This means that the impressive drink quality offered by La Solare remains consistent, from the first coffee of the day to the last. Available in a double version,up to 14 or 21 grams to meet the needs of international markets, the innovative Z4000 iX coffee group also allows you to offer a wider selection of drinks on your menu.