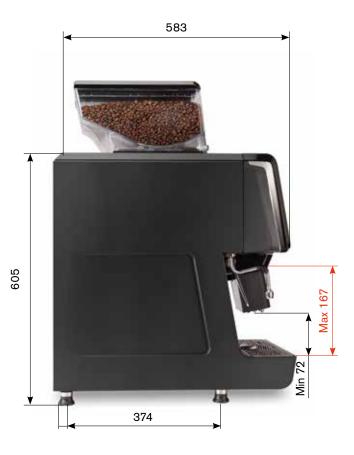

## **DIMENSIONS & WEIGHT**

**WEIGHT:** 47 Kg

### **DATA SHEET**

### **TECHNICAL FEATURES**

LED-illuminated delivery area

Manually adjustable nozzle from 72 to 167 mm

Lateral hot water wand

Double nozzle for both coffee and milk dispensing

Programmable and Plug&Play cleaning cycles of the milk circuit