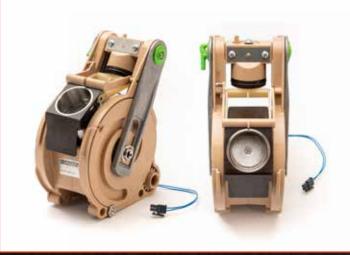

# THE NEW Z4000 iX COFFEE GROUP

Z4000 iX is the innovative technology that further enhances the high-performing coffee technology that's part and parcel of Gaggia Milano's entire range of fully automatic machines.

Z4000 iX is a new brewing group, which boasts a heated stainless-steel chamber that ensures better stability, in terms of both temperature and quality perception.

This means that the impressive drink quality offered by La Solare remains consistent, from the first coffee of the day to the last. Available in a double version,up to 14 or 21 grams to meet the needs of international markets, the innovative Z4000 iX coffee group also allows you to offer a wider selection of drinks on your menu.