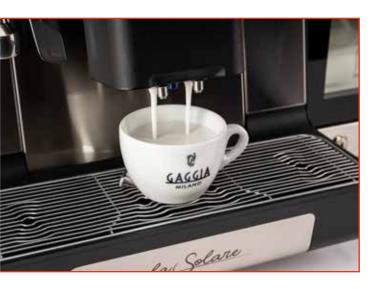

## AN ENHANCED MILK SYSTEM

La Solare has been designed to deliver high-quality, hot foamed milk-based beverages, time after time, year after year. What's more, its innovative on-board milk technology offers a couple of great advantages, for consumers and unskilled personnel alike.

First of all, thanks to the software, also accessible via the 7-inch touchscreen, it is possible to adjust and customize the amount of foam specified in individual recipes.

Secondly, La Solare is equipped with programmable fully-automated cleaning cycles, which can be set up directly from the touchscreen. Also, as far as the the daily procedure required at the end of the service is concerned, there's no need to disassemble any of its frother parts, nor to do any manual cleaning. In this way, optimum standards of hygiene and cleanliness are always guaranteed.