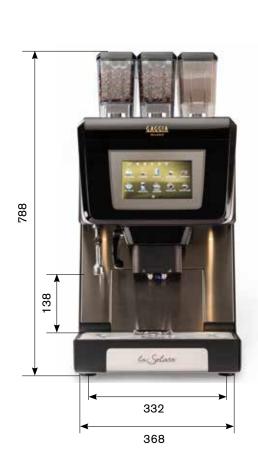

ards of hygiene and cleanliness are always guaranteed.

# THE NEW Z4000 iX COFFEE GROUP

Z4000 iX is the innovative technology that further enhances the high-performing coffee technology that's part and parcel of Gaggia Milano's entire range of fully automatic machines.



Z4000 iX is a new brewing group, which boasts a heated stainless-steel chamber that ensures better stability, in terms of both temperature and quality perception.



This means that the impressive drink quality offered by La Solare remains consistent, from the first coffee of the day to the last. Available in a double version,up to 14 or 21 grams to meet the needs of international markets, the innovative Z4000 iX coffee group also allows you to offer a wider selection of drinks on your menu.

## **DIMENSIONS & WEIGHT**





**WEIGHT:** 47 Kg



# la Solare

### TIMELESS **DESIGN MEETS INNOVATION AND EFFICIENCY**

### **DATA SHEET**

### **POWER SUPPLY**

230-240 V Voltage Frequency 50-60 Hz Maximum absorbed power 3200 W

### **TECHNICAL FEATURES**

LED-illuminated delivery area

Manually adjustable nozzle from 72 to 167 mm

Lateral hot water wand

Double nozzle for both coffee and milk dispensing

Programmable and Plug&Play cleaning cycles of the milk circuit

7-inch touchscreen

Up to 5 drink categories

Up to 10 selections per each page

Customisable User Interface: drink icons and background

Customisable access to programming

User interface in Self-service mode

Energy-saving: Soft and Deep modes

Integrated Wi-Fi and Bluetooth connectivity

Compatible with telemetry platform Coffeed

**USB** port

#